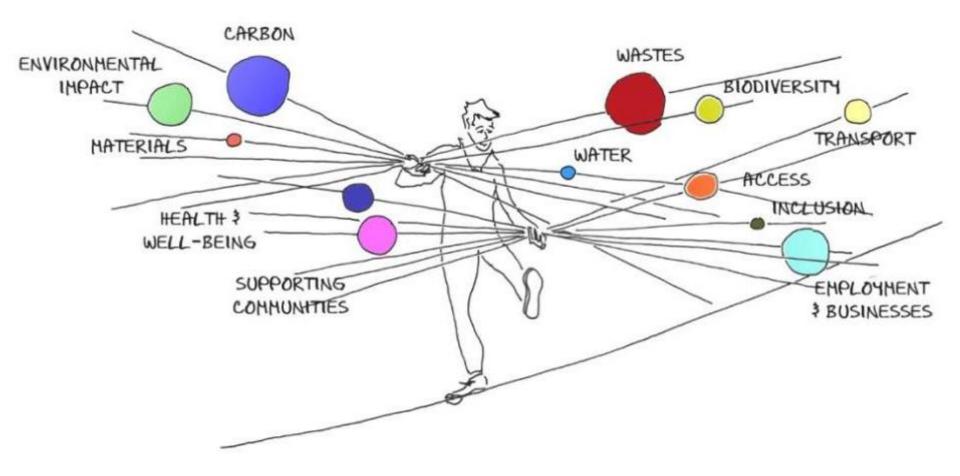

e are focusing on five key areas throughout the Games

## **A Strategy with Performance Targets**

- Carbon
- Water
- Waste
- Materials
- Biodiversity
- Environmental impact
- Community
- Transport and mobility
- Accessibility
- Employment and business
- Health and well-being
- Inclusion