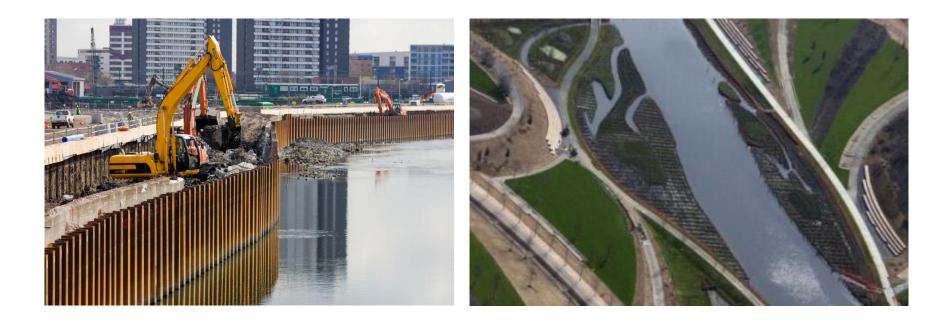

#### **Opening up the water systems**

The Digriple Park os in the Lower Lee. The scale of work to be undertaken Walks, spectral 2.5 sp km - the same includes domaining temporary structures, and at 357 textball pitches. What alert insking thanges to permanent viewers. monthing bridges and access parels. as well as landscaping public spaces and creating new streets. All this means a high volume of construction insite will be circulating in the Park, so to put the publics safety first, it will close fedowing the Garwa then re-open in stages. The North Park will epon to July 2013. to lowed by the South Place in 2014.