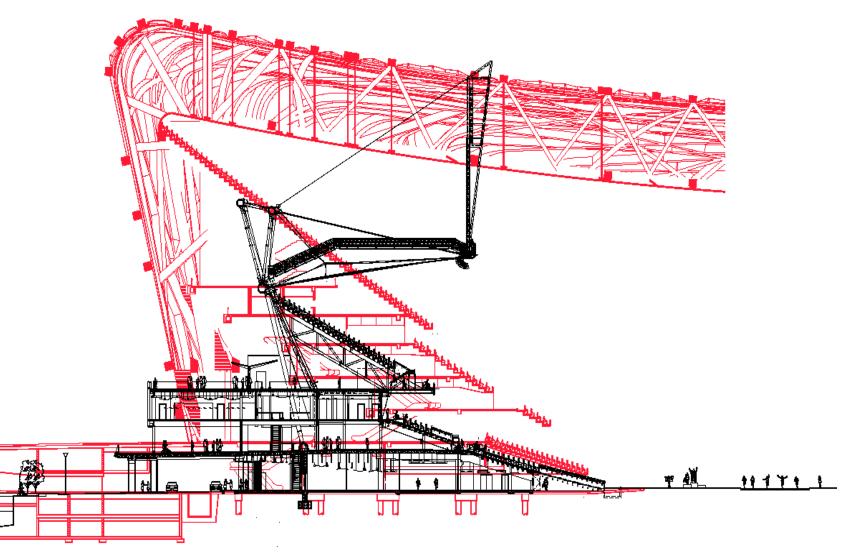

#### **Olympic stadium – Designed for legacy**

## **Olympic stadium – Light weight**

-