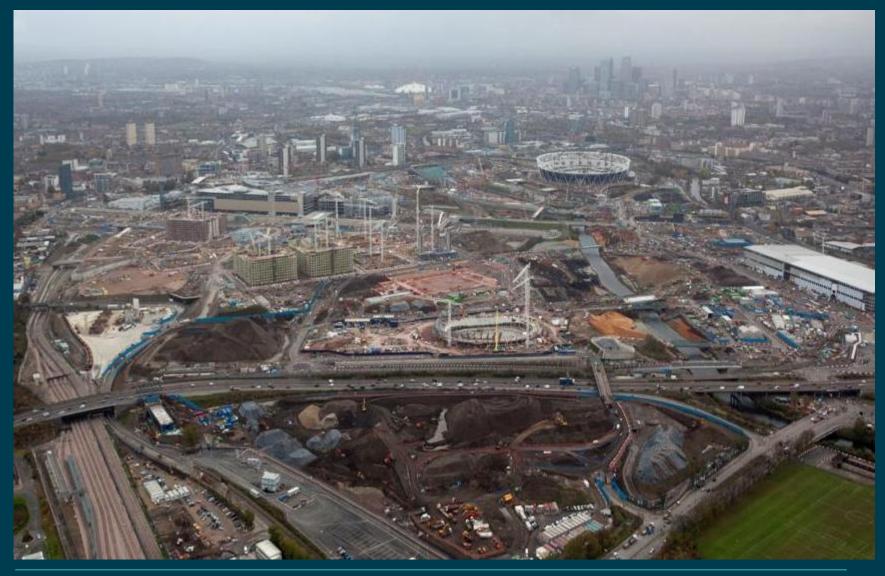

#### . .

Since 2005, the public and private sectors have invested over £12.5 billion into the Park and surrounding area.

to be wasts ground is now pristing parklands; where there was creat a Breaker's part to now the striking's beautiful Aquality Centre, After the Garnes, a further Eiklit million will be ewested. The Standarwatten his any just begun.

The Digriple Park os in the Lower Lee. The scale of work to be undertaken Walks, spectral 2.5 sp km - the same includes domaining temporary structures, and at 357 textball pitches. What alert insking thanges to permanent viewers. monthing bridges and access parels. as well as landscaping public spaces and creating new streets. All this means a high volume of construction insite will be circulating in the Park, so to put the publics safety first, it will close fedowing the Garwa then re-open in stages. The North Park will epon to July 2013. to lowed by the South Place in 2014.