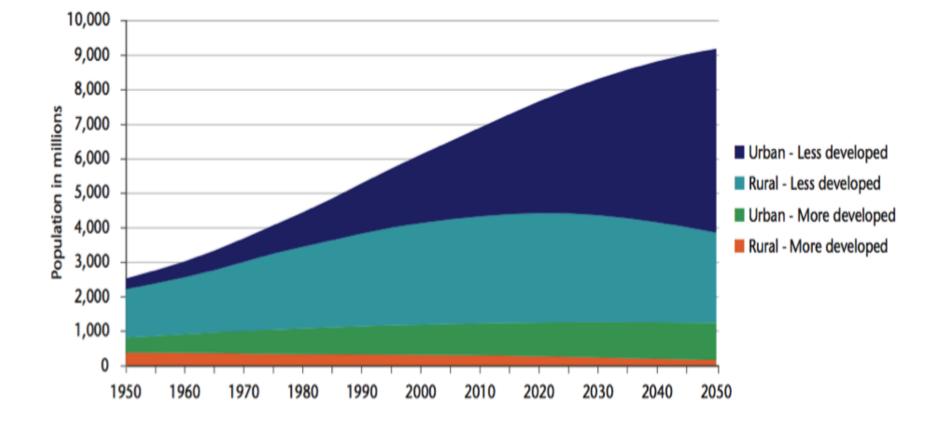

### **2050: World population 9 billion**

#### Living beyond the earth's capacity