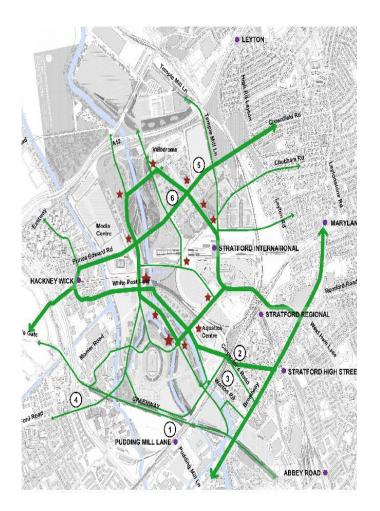

The Digriple Park os in the Lower Lee. The scale of work to be undertaken Walks, spectral 2.5 sp km - the same includes domaining temporary structures, and at 357 textball pitches. What alert insking thanges to permanent viewers. monthing bridges and access parels. as well as landscaping public spaces and creating new streets. All this means a high volume of construction insite will be circulating in the Park, so to put the publics safety first, it will close fedowing the Garwa then re-open in stages. The North Park will epon to July 2013. to lowed by the South Place in 2014.